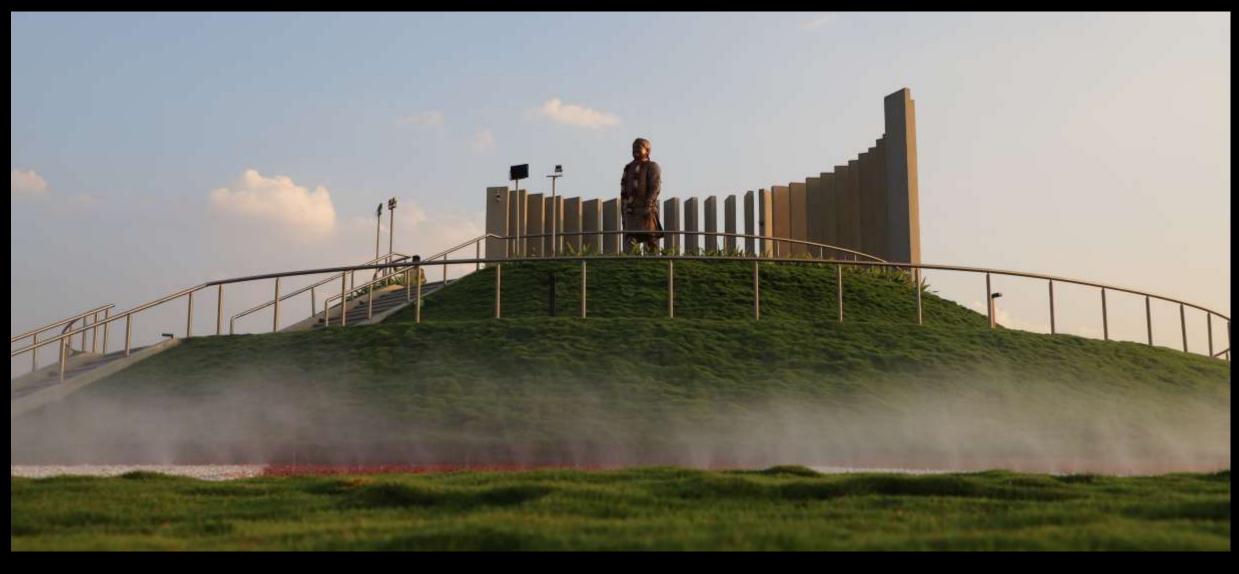

| PR                     | OJECT NAME                                 | CLIENT                     | ARCHITECT            | PROJECT AREA |  |
|------------------------|--------------------------------------------|----------------------------|----------------------|--------------|--|
| REISDENTIAL            |                                            |                            |                      |              |  |
| 1                      | The Royal Village- Vapi                    | Kakaria Housing            | Ar. Manish Doshi     | 42 acre      |  |
| 2                      | Godrej – Manjari - Pune                    | Godrej Properties Ltd.     | Studiopod - KAPL     | 10 acre      |  |
| 3                      | Parksyde Homes - Nashik                    | Jaykumar Construction Ltd. | Ar. Umesh Bagul      | 17 acre      |  |
| 4                      | Gera 's POJ                                | GERA Developers            | Gera -In house       | 15 acre      |  |
| 5.                     | Treeland - Nashik.                         | ABH Developers             | Ar. Umesh Bagul      | 16 acre      |  |
| CORPORATE              |                                            |                            |                      |              |  |
| 1                      | Capgemini India –Hinjewadi                 | Capgemini                  | DSP                  | 35 acre      |  |
| 2                      | Capgemini India -Airoli                    | Capgemini                  | DSP                  | 31 acre      |  |
| 3                      | Embassy Tech Park Pune                     | Embassy                    | RSP ( Bangalore)     | 05 acre      |  |
| 4                      | Praj Industries                            | Praj                       | Group Phi Architects | 03 acre      |  |
| 5                      | Elantes Beck Corporate Office - Pimpri     | EBIL                       | Core Architecture    | 03 acre      |  |
| 6                      | Gera's Imperium Gateway                    | GERA Developers            | Gera In house        | 12 acre      |  |
| HOSPITALITY AND LAYOUT |                                            |                            |                      |              |  |
| 1.                     | Grape County -Nashik.                      | Green spaces asia          | Ar. Shabbir Unwala   | 50 acre      |  |
| 2.                     | Casuarina and Bougainville                 | Synergy Properties         | Group Phi architects | 100 acre     |  |
| 3.                     | Accor Novotel- Lavasa                      | Lavasa                     | Stephen O Dell       | 09 acre      |  |
| 4.                     | Krishna Institute of medical science       | KIMSDU                     | Genesis              | 60 acre      |  |
| 5.                     | Memorials – at NDA                         | PMC                        | SAMA                 | 04 acre      |  |
| 6.                     | Memorial for Late.Shri.VilasraoJI Deshmukh | MSSSK Latur                | SAMA                 | 04 acre      |  |
| 7.                     | International Exhibition Centre at PCNTDA  | Landmark Design Group      | Usha Rangarajan      | 40 acre      |  |

## CAP LANDS UNGALOW-TERRAC

EXISTING KALAS - OVERGROWN WITH VEGETATION

FINAL KALAS - PAINTED IN SIMPLE WHITE COLOUR

VITHAL MANDIR AUNDH – ( All India stone Architectural Award 2013)