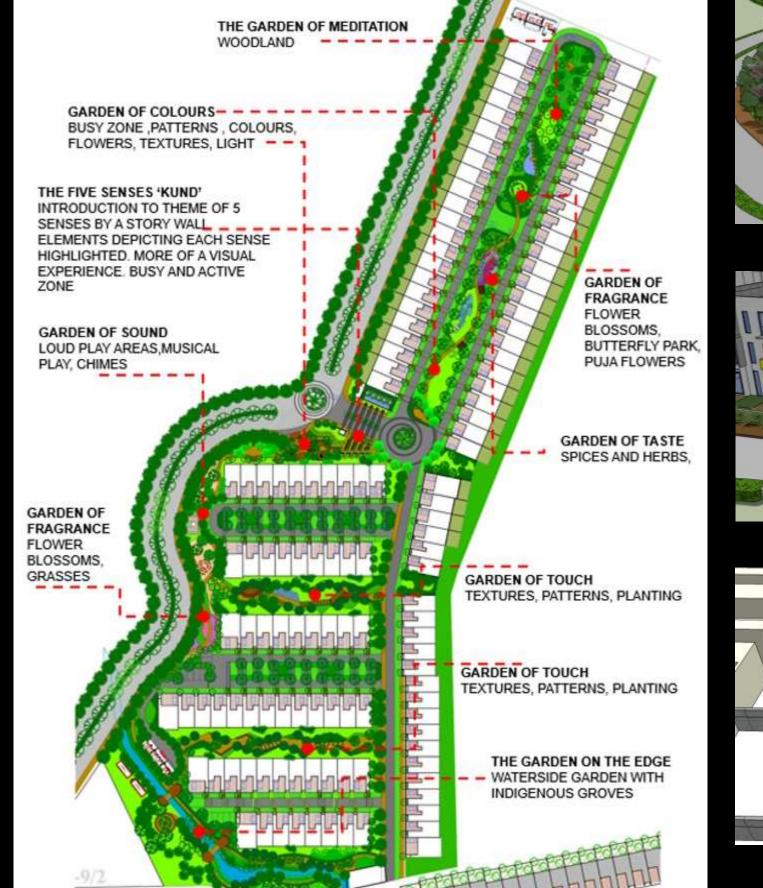

## CONCEPT :

The garden is looked upon as a place which offers a variety of experiences – both physical and psychological.

It is an assimilation of ground, plants and activities involving people, which together contribute in rendering a character to it which is unique and yet dynamic. It would appear stunningly different in various seasons of the year, and would offer something for people of all ages to engage their minds for long hours.