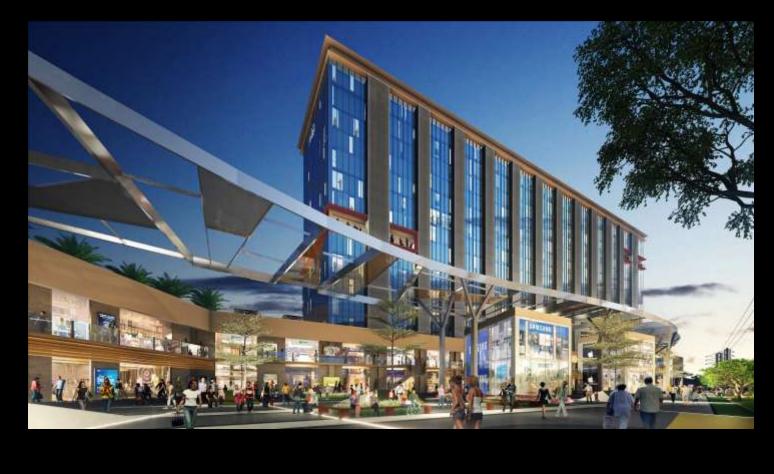

| PR                     | OJECT NAME                                 | CLIENT                     | ARCHITECT            | PROJECT AREA |  |
|------------------------|--------------------------------------------|----------------------------|----------------------|--------------|--|
| REISDENTIAL            |                                            |                            |                      |              |  |
| 1                      | The Royal Village- Vapi                    | Kakaria Housing            | Ar. Manish Doshi     | 42 acre      |  |
| 2                      | Godrej – Manjari - Pune                    | Godrej Properties Ltd.     | Studiopod - KAPL     | 10 acre      |  |
| 3                      | Parksyde Homes - Nashik                    | Jaykumar Construction Ltd. | Ar. Umesh Bagul      | 17 acre      |  |
| 4                      | Gera 's POJ                                | GERA Developers            | Gera -In house       | 15 acre      |  |
| 5.                     | Treeland - Nashik.                         | ABH Developers             | Ar. Umesh Bagul      | 16 acre      |  |
| CORPORATE              |                                            |                            |                      |              |  |
| 1                      | Capgemini India –Hinjewadi                 | Capgemini                  | DSP                  | 35 acre      |  |
| 2                      | Capgemini India -Airoli                    | Capgemini                  | DSP                  | 31 acre      |  |
| 3                      | Embassy Tech Park Pune                     | Embassy                    | RSP ( Bangalore)     | 05 acre      |  |
| 4                      | Praj Industries                            | Praj                       | Group Phi Architects | 03 acre      |  |
| 5                      | Elantes Beck Corporate Office - Pimpri     | EBIL                       | Core Architecture    | 03 acre      |  |
| 6                      | Gera's Imperium Gateway                    | GERA Developers            | Gera In house        | 12 acre      |  |
| HOSPITALITY AND LAYOUT |                                            |                            |                      |              |  |
| 1.                     | Grape County -Nashik.                      | Green spaces asia          | Ar. Shabbir Unwala   | 50 acre      |  |
| 2.                     | Casuarina and Bougainville                 | Synergy Properties         | Group Phi architects | 100 acre     |  |
| 3.                     | Accor Novotel- Lavasa                      | Lavasa                     | Stephen O Dell       | 09 acre      |  |
| 4.                     | Krishna Institute of medical science       | KIMSDU                     | Genesis              | 60 acre      |  |
| 5.                     | Memorials – at NDA                         | PMC                        | SAMA                 | 04 acre      |  |
| 6.                     | Memorial for Late.Shri.VilasraoJI Deshmukh | MSSSK Latur                | SAMA                 | 04 acre      |  |
| 7.                     | International Exhibition Centre at PCNTDA  | Landmark Design Group      | Usha Rangarajan      | 40 acre      |  |