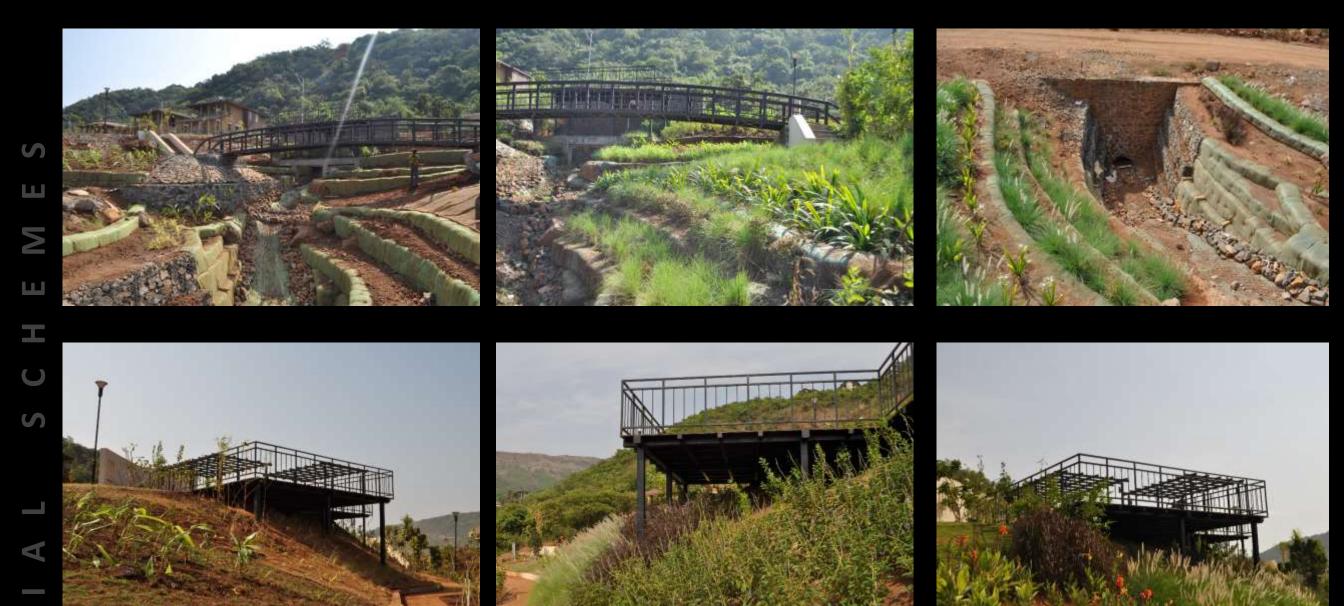

|  |



Form is an element of art. At its most basic, a form is a three-dimensional geometrical figure as opposed to a shape, which is two-dimensional, or flat. Landscape design includes the elements of unity, scale, balance, simplicity, variety, emphasis, and sequence as they apply to line, form, texture, and color.





## CONCEPT :

The garden is looked upon as a place which offers a variety of experiences – both physical and psychological.

It is an assimilation of ground, plants and activities involving people, which together contribute in rendering a character to it which is unique and yet dynamic. It would appear stunningly different in various seasons of the year, and would offer something for people of all ages to engage their minds for long hours.



THICKET PARK - LAVASA









THICKET PARK - LAVASA



THICKET PARK - LAVASA



ROYAL VILLAGE-VAPI

S M I U S A Ζ S 



ROYAL VILLAGE-VAPI

















ROYAL VILLAGE-VAPI







OASIS - VAPI



RESORT











## KENISHA - High End Bungalows – Pali – On going









Alalala









**GRAPE COUNTY – Nashik – Ongoing** 



**GRAPE COUNTY – Nashik – Ongoing** 



**GRAPE COUNTY – Nashik – Ongoing** 











**BOUGAINVILLA – CASURINA NEAR BHOR – Synergy – Gangotri** 











BOUGAINVILLA – CASURINA (Holiday Village) Near Bhor – Synergy – Gangotri



PARKSYDE HOMES-NASHIK





PARKSYDE HOMES-NASHIK







PARKSYDE RESIDENCES-NASHIK



OTREELAND St

12

TREELAND – NASHIK













Godrej Properties Ltd. – Manjari – Sector 7 – Boulevard - Ongoing











Godrej Properties Ltd. – Manjari – Sector R