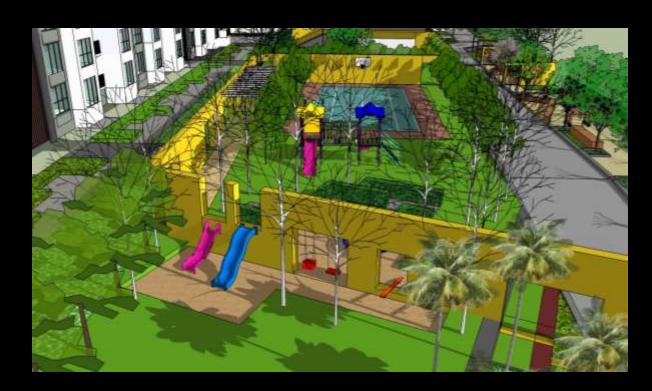

## CONCEPT :

The garden is looked upon as a place which offers a variety of experiences – both physical and psychological.

It is an assimilation of ground, plants and activities involving people, which together contribute in rendering a character to it which is unique and yet dynamic. It would appear stunningly different in various seasons of the year, and would offer something for people of all ages to engage their minds for long hours.