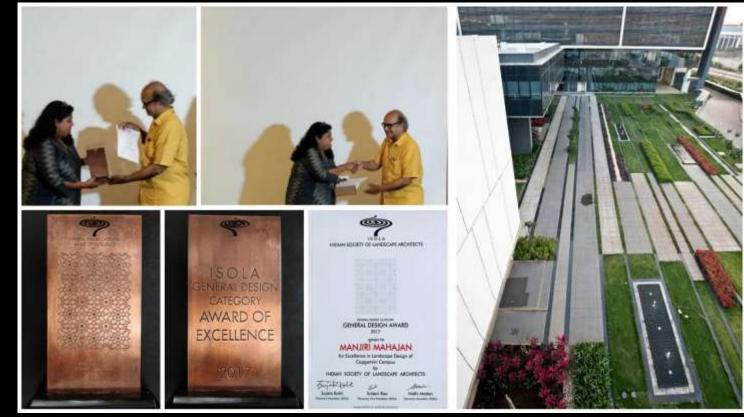

## **SAMA Publications and Awards :**

- 1. Isola General Design award. 2018 Capgemini campus - Hinjewadi
- Thicket park, Lavasa , Pune ESEEED magazine - Jan 2013 LA Journal of landscape architecture 2015
- 3. EBIL corporate office, Pimpri

8

0

U

**ELANTAS BECK PVT LTD.** (AESA – Trends- A & I – BAI – JK Super cement award)

U

ELANTAS BECK PVT LTD.

ELANTAS BECK PVT LTD.

CAPGEMINI – Hinjewadi Campus (National Award - ISOLA General Design award. 2017)

CAPGEMINI – Hinjewadi Campus (National Award - ISOLA General Design award. 2017)

CAPGEMINI – Airoli Campus

CAPGEMINI – Airoli Campus

U

0

 $\vdash$ 

A

0