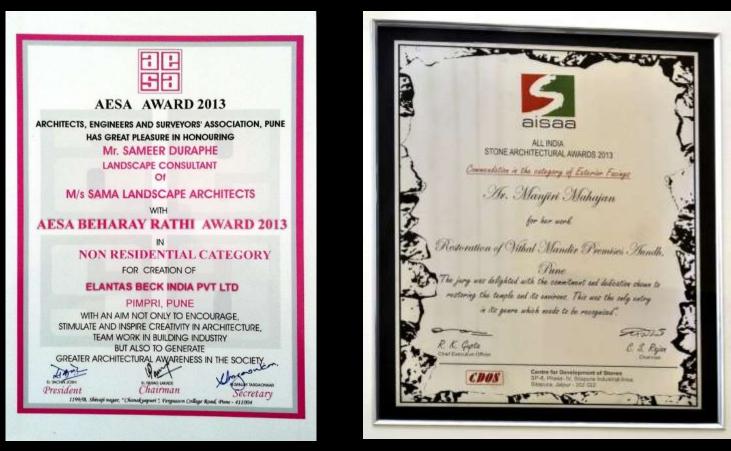

AESA Best project award in the nonresidential category for year 2013

A & I award for best project 2012

Builders Association award 2012

JK Super cement. 2015

- 4. Panel display in A & I exhibition in the award winning category in 2013
- 5. Restoration of Vithal Mandir Aundh , Pune. All India Stone Architecture Award. 2013 AISAA C-DOS Award in restoration category.