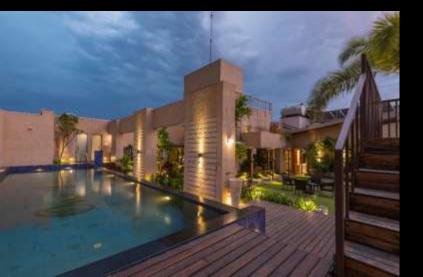

## CAP LANDS UNGALOW-TERRAC

EXISTING KALAS - OVERGROWN WITH VEGETATION

FINAL KALAS - PAINTED IN SIMPLE WHITE COLOUR

VITHAL MANDIR AUNDH – ( All India stone Architectural Award 2013)