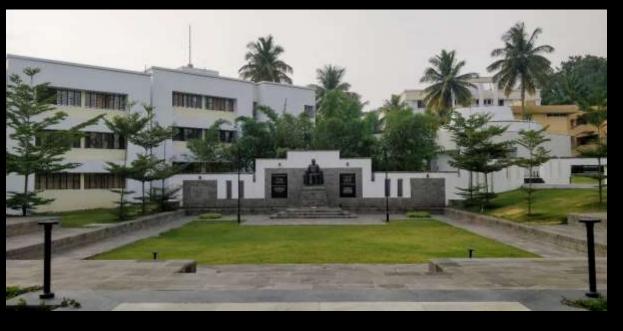

| PR                     | OJECT NAME                                 | CLIENT                     | ARCHITECT            | PROJECT AREA |  |
|------------------------|--------------------------------------------|----------------------------|----------------------|--------------|--|
| REISDENTIAL            |                                            |                            |                      |              |  |
| 1                      | The Royal Village- Vapi                    | Kakaria Housing            | Ar. Manish Doshi     | 42 acre      |  |
| 2                      | Godrej – Manjari - Pune                    | Godrej Properties Ltd.     | Studiopod - KAPL     | 10 acre      |  |
| 3                      | Parksyde Homes - Nashik                    | Jaykumar Construction Ltd. | Ar. Umesh Bagul      | 17 acre      |  |
| 4                      | Gera 's POJ                                | GERA Developers            | Gera -In house       | 15 acre      |  |
| 5.                     | Treeland - Nashik.                         | ABH Developers             | Ar. Umesh Bagul      | 16 acre      |  |
| CORPORATE              |                                            |                            |                      |              |  |
| 1                      | Capgemini India –Hinjewadi                 | Capgemini                  | DSP                  | 35 acre      |  |
| 2                      | Capgemini India -Airoli                    | Capgemini                  | DSP                  | 31 acre      |  |
| 3                      | Embassy Tech Park Pune                     | Embassy                    | RSP ( Bangalore)     | 05 acre      |  |
| 4                      | Praj Industries                            | Praj                       | Group Phi Architects | 03 acre      |  |
| 5                      | Elantes Beck Corporate Office - Pimpri     | EBIL                       | Core Architecture    | 03 acre      |  |
| 6                      | Gera's Imperium Gateway                    | GERA Developers            | Gera In house        | 12 acre      |  |
| HOSPITALITY AND LAYOUT |                                            |                            |                      |              |  |
| 1.                     | Grape County -Nashik.                      | Green spaces asia          | Ar. Shabbir Unwala   | 50 acre      |  |
| 2.                     | Casuarina and Bougainville                 | Synergy Properties         | Group Phi architects | 100 acre     |  |
| 3.                     | Accor Novotel- Lavasa                      | Lavasa                     | Stephen O Dell       | 09 acre      |  |
| 4.                     | Krishna Institute of medical science       | KIMSDU                     | Genesis              | 60 acre      |  |
| 5.                     | Memorials – at NDA                         | PMC                        | SAMA                 | 04 acre      |  |
| 6.                     | Memorial for Late.Shri.VilasraoJI Deshmukh | MSSSK Latur                | SAMA                 | 04 acre      |  |
| 7.                     | International Exhibition Centre at PCNTDA  | Landmark Design Group      | Usha Rangarajan      | 40 acre      |  |