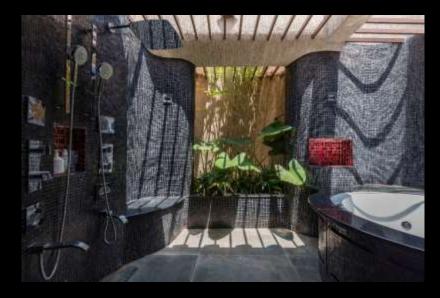

## CAP LANDS UNGALOW-TERRAC

EXISTING KALAS - OVERGROWN WITH VEGETATION

FINAL KALAS - PAINTED IN SIMPLE WHITE COLOUR

VITHAL MANDIR AUNDH – ( All India stone Architectural Award 2013)