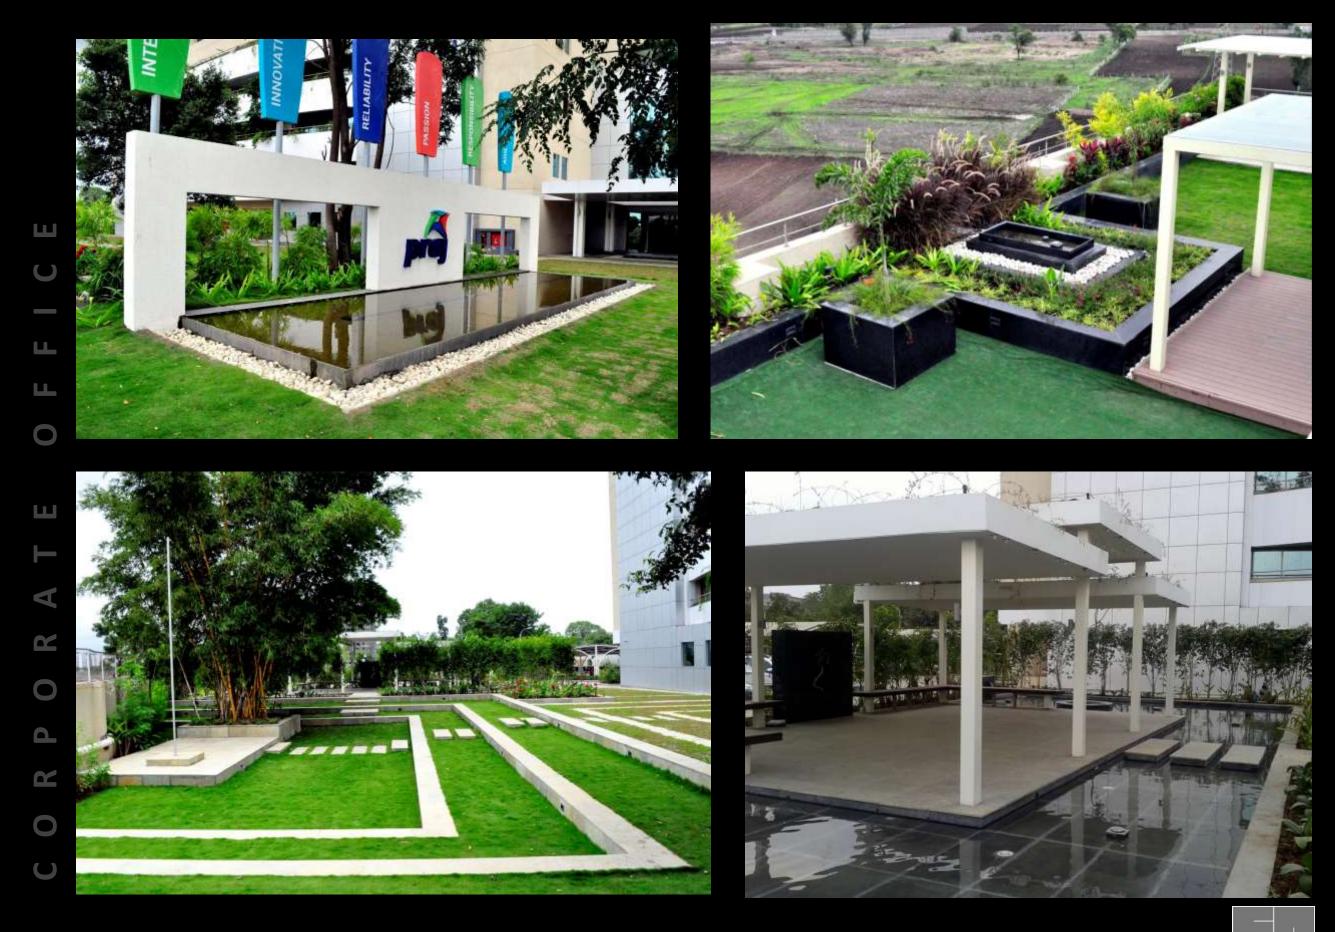

| PR                     | OJECT NAME                                 | CLIENT                     | ARCHITECT            | PROJECT AREA |  |
|------------------------|--------------------------------------------|----------------------------|----------------------|--------------|--|
| REISDENTIAL            |                                            |                            |                      |              |  |
| 1                      | The Royal Village- Vapi                    | Kakaria Housing            | Ar. Manish Doshi     | 42 acre      |  |
| 2                      | Godrej – Manjari - Pune                    | Godrej Properties Ltd.     | Studiopod - KAPL     | 10 acre      |  |
| 3                      | Parksyde Homes - Nashik                    | Jaykumar Construction Ltd. | Ar. Umesh Bagul      | 17 acre      |  |
| 4                      | Gera 's POJ                                | GERA Developers            | Gera -In house       | 15 acre      |  |
| 5.                     | Treeland - Nashik.                         | ABH Developers             | Ar. Umesh Bagul      | 16 acre      |  |
| CORPORATE              |                                            |                            |                      |              |  |
| 1                      | Capgemini India –Hinjewadi                 | Capgemini                  | DSP                  | 35 acre      |  |
| 2                      | Capgemini India -Airoli                    | Capgemini                  | DSP                  | 31 acre      |  |
| 3                      | Embassy Tech Park Pune                     | Embassy                    | RSP ( Bangalore)     | 05 acre      |  |
| 4                      | Praj Industries                            | Praj                       | Group Phi Architects | 03 acre      |  |
| 5                      | Elantes Beck Corporate Office - Pimpri     | EBIL                       | Core Architecture    | 03 acre      |  |
| 6                      | Gera's Imperium Gateway                    | GERA Developers            | Gera In house        | 12 acre      |  |
| HOSPITALITY AND LAYOUT |                                            |                            |                      |              |  |
| 1.                     | Grape County -Nashik.                      | Green spaces asia          | Ar. Shabbir Unwala   | 50 acre      |  |
| 2.                     | Casuarina and Bougainville                 | Synergy Properties         | Group Phi architects | 100 acre     |  |
| 3.                     | Accor Novotel- Lavasa                      | Lavasa                     | Stephen O Dell       | 09 acre      |  |
| 4.                     | Krishna Institute of medical science       | KIMSDU                     | Genesis              | 60 acre      |  |
| 5.                     | Memorials – at NDA                         | PMC                        | SAMA                 | 04 acre      |  |
| 6.                     | Memorial for Late.Shri.VilasraoJI Deshmukh | MSSSK Latur                | SAMA                 | 04 acre      |  |
| 7.                     | International Exhibition Centre at PCNTDA  | Landmark Design Group      | Usha Rangarajan      | 40 acre      |  |