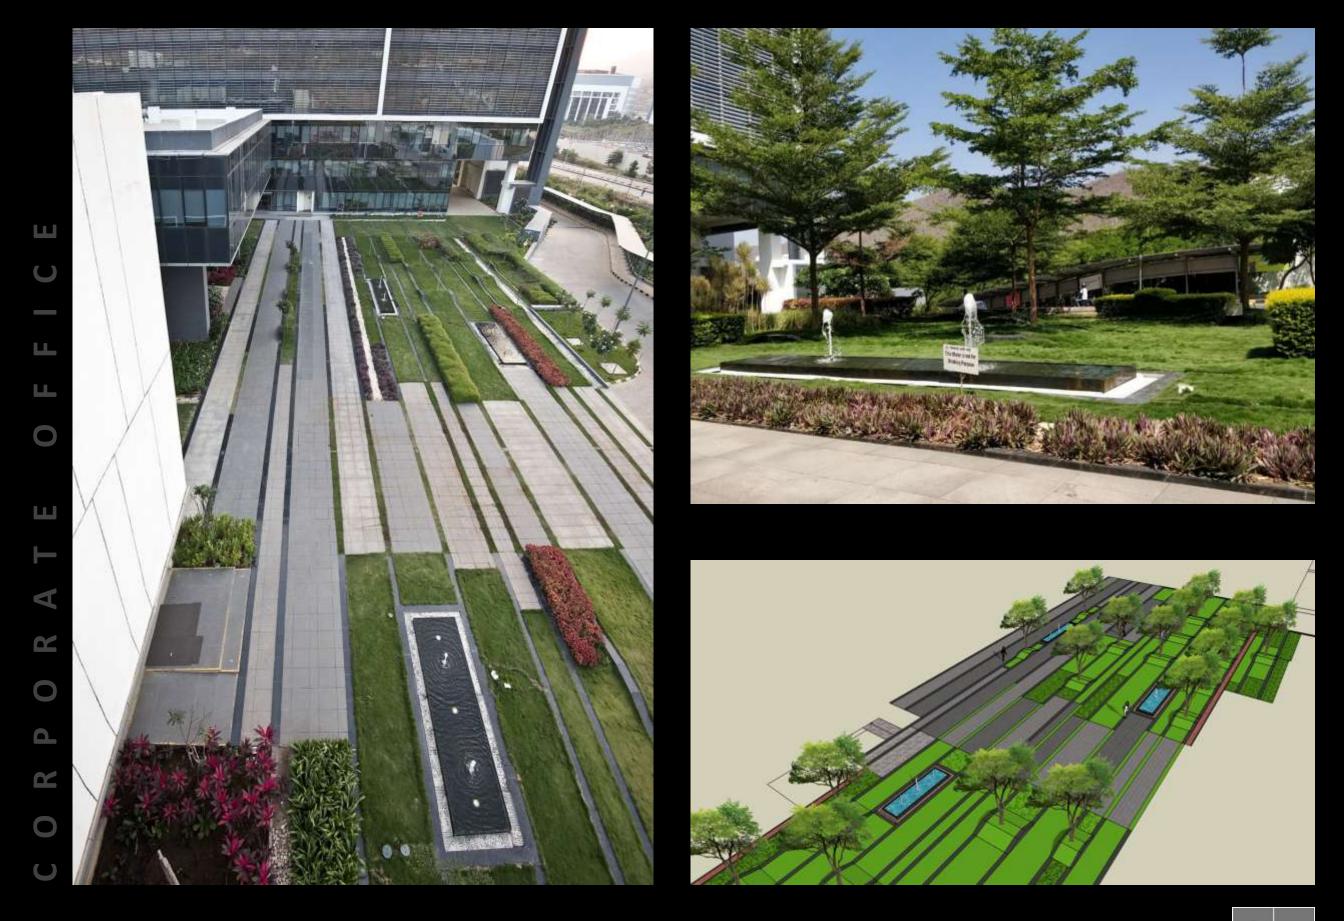

| PR                     | OJECT NAME                                 | CLIENT                     | ARCHITECT            | PROJECT AREA |  |
|------------------------|--------------------------------------------|----------------------------|----------------------|--------------|--|
| REISDENTIAL            |                                            |                            |                      |              |  |
| 1                      | The Royal Village- Vapi                    | Kakaria Housing            | Ar. Manish Doshi     | 42 acre      |  |
| 2                      | Godrej – Manjari - Pune                    | Godrej Properties Ltd.     | Studiopod - KAPL     | 10 acre      |  |
| 3                      | Parksyde Homes - Nashik                    | Jaykumar Construction Ltd. | Ar. Umesh Bagul      | 17 acre      |  |
| 4                      | Gera 's POJ                                | GERA Developers            | Gera -In house       | 15 acre      |  |
| 5.                     | Treeland - Nashik.                         | ABH Developers             | Ar. Umesh Bagul      | 16 acre      |  |
| CORPORATE              |                                            |                            |                      |              |  |
| 1                      | Capgemini India –Hinjewadi                 | Capgemini                  | DSP                  | 35 acre      |  |
| 2                      | Capgemini India -Airoli                    | Capgemini                  | DSP                  | 31 acre      |  |
| 3                      | Embassy Tech Park Pune                     | Embassy                    | RSP ( Bangalore)     | 05 acre      |  |
| 4                      | Praj Industries                            | Praj                       | Group Phi Architects | 03 acre      |  |
| 5                      | Elantes Beck Corporate Office - Pimpri     | EBIL                       | Core Architecture    | 03 acre      |  |
| 6                      | Gera's Imperium Gateway                    | GERA Developers            | Gera In house        | 12 acre      |  |
| HOSPITALITY AND LAYOUT |                                            |                            |                      |              |  |
| 1.                     | Grape County -Nashik.                      | Green spaces asia          | Ar. Shabbir Unwala   | 50 acre      |  |
| 2.                     | Casuarina and Bougainville                 | Synergy Properties         | Group Phi architects | 100 acre     |  |
| 3.                     | Accor Novotel- Lavasa                      | Lavasa                     | Stephen O Dell       | 09 acre      |  |
| 4.                     | Krishna Institute of medical science       | KIMSDU                     | Genesis              | 60 acre      |  |
| 5.                     | Memorials – at NDA                         | PMC                        | SAMA                 | 04 acre      |  |
| 6.                     | Memorial for Late.Shri.VilasraoJI Deshmukh | MSSSK Latur                | SAMA                 | 04 acre      |  |
| 7.                     | International Exhibition Centre at PCNTDA  | Landmark Design Group      | Usha Rangarajan      | 40 acre      |  |