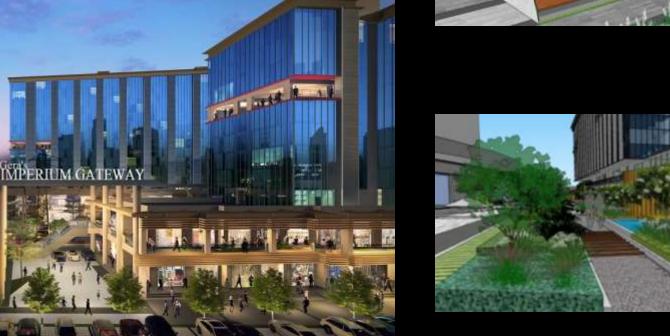

| PR                     | OJECT NAME                                 | CLIENT                     | ARCHITECT            | PROJECT AREA |  |
|------------------------|--------------------------------------------|----------------------------|----------------------|--------------|--|
| REISDENTIAL            |                                            |                            |                      |              |  |
| 1                      | The Royal Village- Vapi                    | Kakaria Housing            | Ar. Manish Doshi     | 42 acre      |  |
| 2                      | Godrej – Manjari - Pune                    | Godrej Properties Ltd.     | Studiopod - KAPL     | 10 acre      |  |
| 3                      | Parksyde Homes - Nashik                    | Jaykumar Construction Ltd. | Ar. Umesh Bagul      | 17 acre      |  |
| 4                      | Gera 's POJ                                | GERA Developers            | Gera -In house       | 15 acre      |  |
| 5.                     | Treeland - Nashik.                         | ABH Developers             | Ar. Umesh Bagul      | 16 acre      |  |
| CORPORATE              |                                            |                            |                      |              |  |
| 1                      | Capgemini India –Hinjewadi                 | Capgemini                  | DSP                  | 35 acre      |  |
| 2                      | Capgemini India -Airoli                    | Capgemini                  | DSP                  | 31 acre      |  |
| 3                      | Embassy Tech Park Pune                     | Embassy                    | RSP ( Bangalore)     | 05 acre      |  |
| 4                      | Praj Industries                            | Praj                       | Group Phi Architects | 03 acre      |  |
| 5                      | Elantes Beck Corporate Office - Pimpri     | EBIL                       | Core Architecture    | 03 acre      |  |
| 6                      | Gera's Imperium Gateway                    | GERA Developers            | Gera In house        | 12 acre      |  |
| HOSPITALITY AND LAYOUT |                                            |                            |                      |              |  |
| 1.                     | Grape County -Nashik.                      | Green spaces asia          | Ar. Shabbir Unwala   | 50 acre      |  |
| 2.                     | Casuarina and Bougainville                 | Synergy Properties         | Group Phi architects | 100 acre     |  |
| 3.                     | Accor Novotel- Lavasa                      | Lavasa                     | Stephen O Dell       | 09 acre      |  |
| 4.                     | Krishna Institute of medical science       | KIMSDU                     | Genesis              | 60 acre      |  |
| 5.                     | Memorials – at NDA                         | PMC                        | SAMA                 | 04 acre      |  |
| 6.                     | Memorial for Late.Shri.VilasraoJI Deshmukh | MSSSK Latur                | SAMA                 | 04 acre      |  |
| 7.                     | International Exhibition Centre at PCNTDA  | Landmark Design Group      | Usha Rangarajan      | 40 acre      |  |