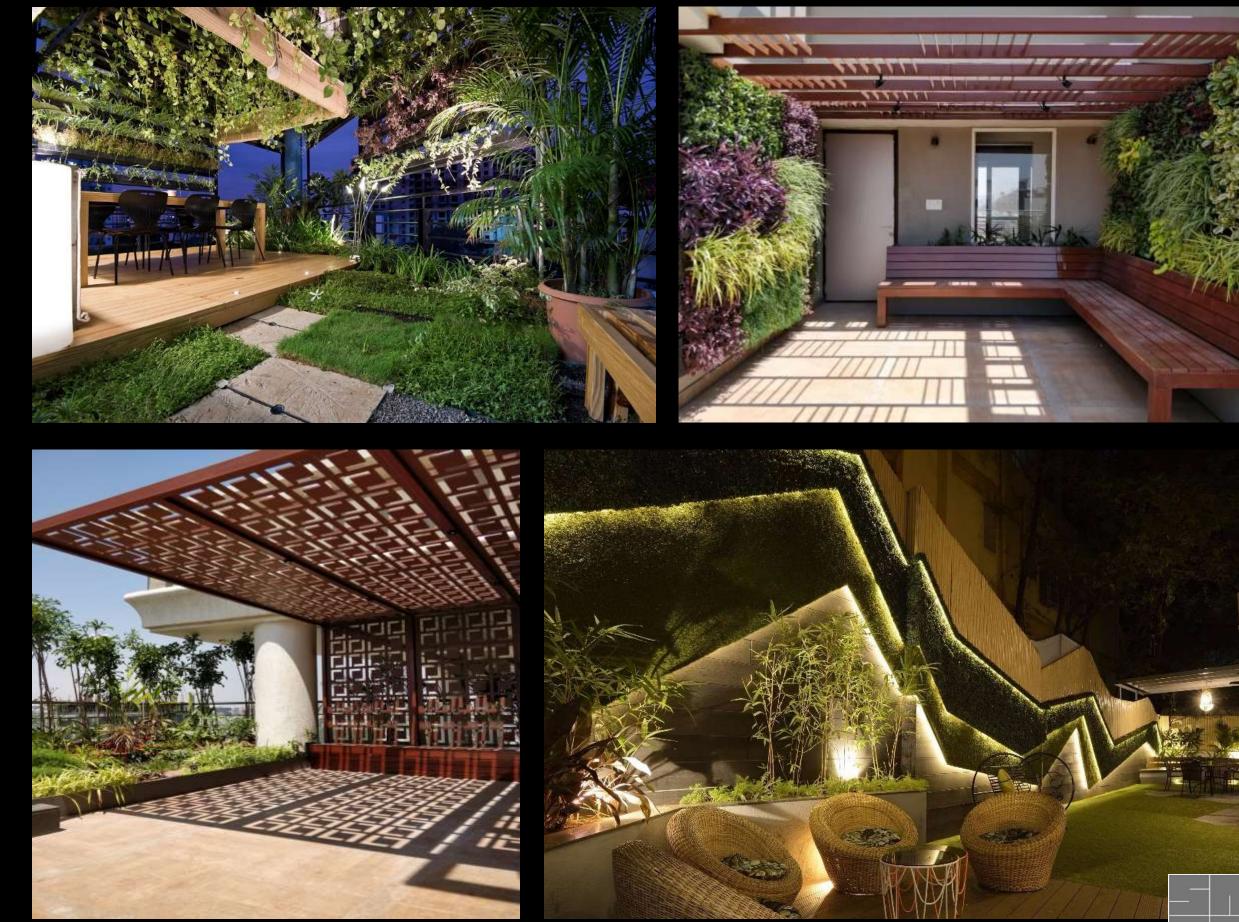

## CAP LANDS UNGALOW-TERRAC

EXISTING KALAS - OVERGROWN WITH VEGETATION

FINAL KALAS - PAINTED IN SIMPLE WHITE COLOUR

VITHAL MANDIR AUNDH – ( All India stone Architectural Award 2013)