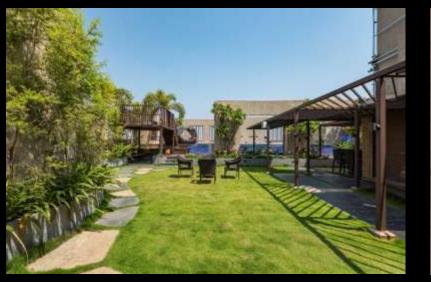

## CAP LANDS UNGALOW-TERRAC

EXISTING KALAS - OVERGROWN WITH VEGETATION

FINAL KALAS - PAINTED IN SIMPLE WHITE COLOUR

VITHAL MANDIR AUNDH – ( All India stone Architectural Award 2013)