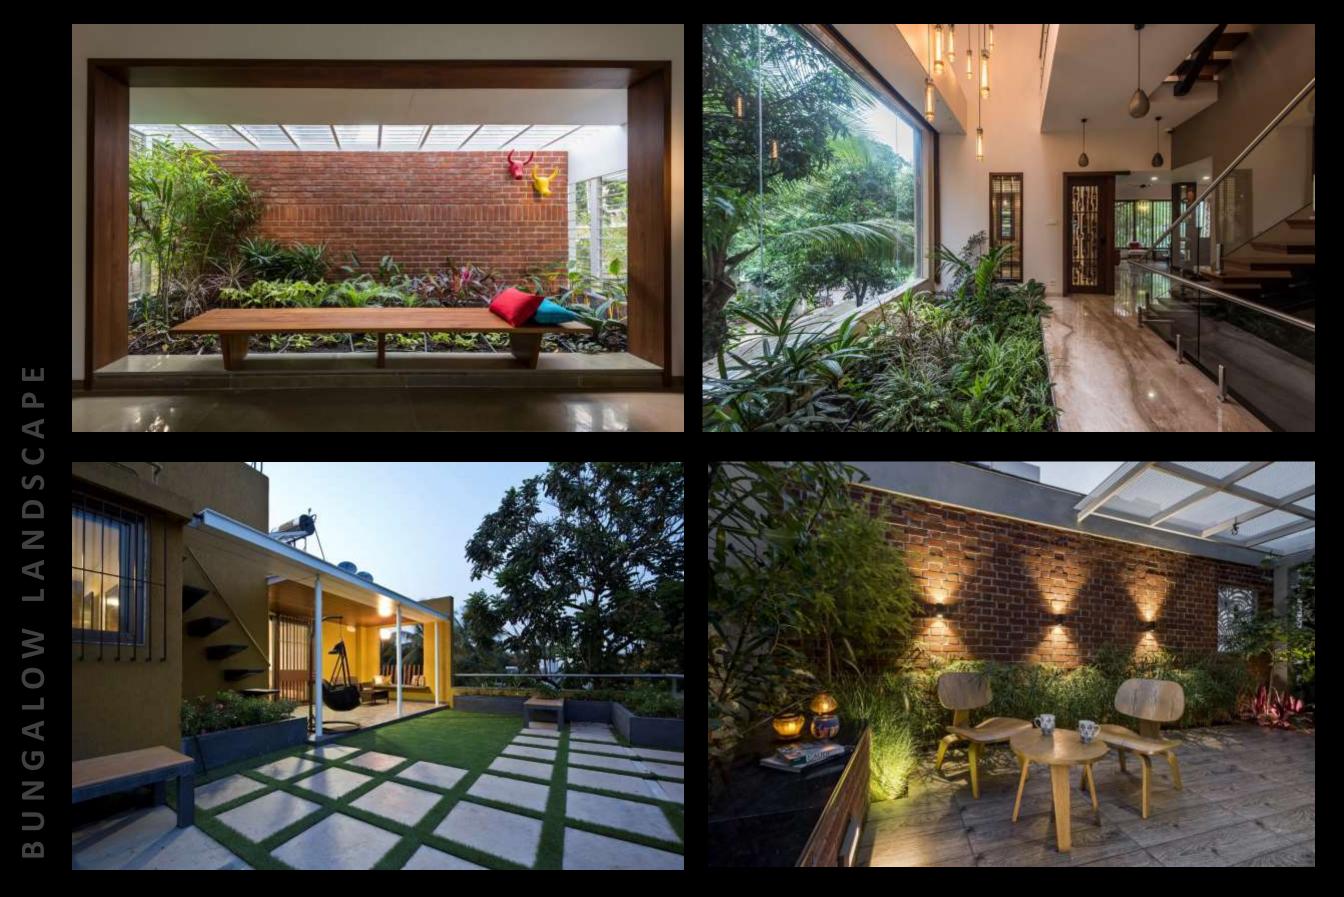

## CAP LANDS UNGALOW-TERRAC

EXISTING KALAS - OVERGROWN WITH VEGETATION

FINAL KALAS - PAINTED IN SIMPLE WHITE COLOUR

VITHAL MANDIR AUNDH – ( All India stone Architectural Award 2013)