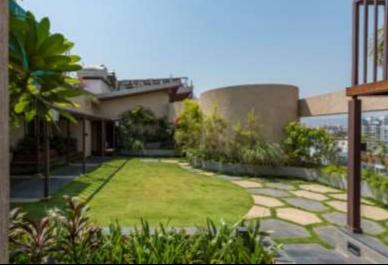

## CAP LANDS UNGALOW-TERRAC

EXISTING KALAS - OVERGROWN WITH VEGETATION

FINAL KALAS - PAINTED IN SIMPLE WHITE COLOUR

VITHAL MANDIR AUNDH – ( All India stone Architectural Award 2013)