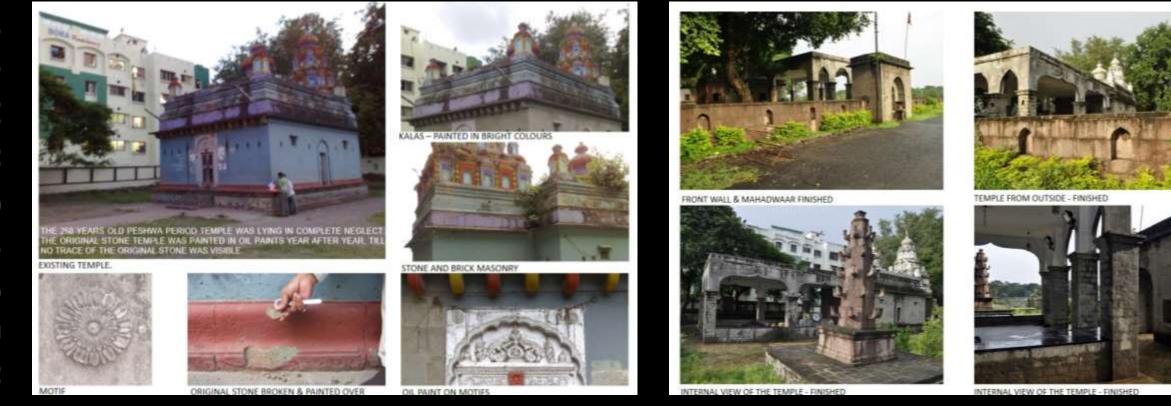

AESA Best project award in the nonresidential category for year 2013

A & I award for best project 2012

Builders Association award 2012

JK Super cement. 2015

- 4. Panel display in A & I exhibition in the award winning category in 2013
- 5. Restoration of Vithal Mandir Aundh , Pune. All India Stone Architecture Award. 2013 AISAA C-DOS Award in restoration category.

## CAP LANDS UNGALOW-TERRAC

EXISTING KALAS - OVERGROWN WITH VEGETATION

FINAL KALAS - PAINTED IN SIMPLE WHITE COLOUR

VITHAL MANDIR AUNDH – ( All India stone Architectural Award 2013)