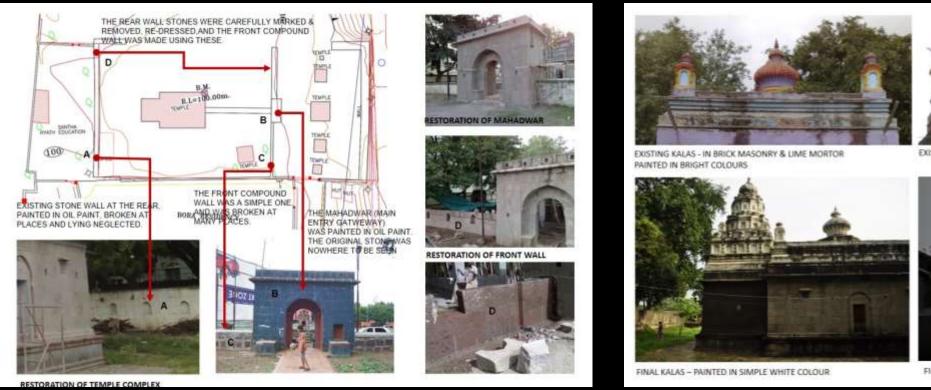

AESA Best project award in the nonresidential category for year 2013

A & I award for best project 2012

Builders Association award 2012

JK Super cement. 2015

- 4. Panel display in A & I exhibition in the award winning category in 2013
- 5. Restoration of Vithal Mandir Aundh , Pune. All India Stone Architecture Award. 2013 AISAA C-DOS Award in restoration category.

## CAP LANDS UNGALOW-TERRAC

EXISTING KALAS - OVERGROWN WITH VEGETATION

FINAL KALAS - PAINTED IN SIMPLE WHITE COLOUR

VITHAL MANDIR AUNDH – ( All India stone Architectural Award 2013)