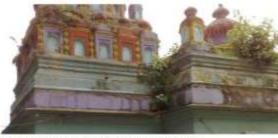

## CAP LANDS UNGALOW-TERRAC

EXISTING KALAS - OVERGROWN WITH VEGETATION

FINAL KALAS - PAINTED IN SIMPLE WHITE COLOUR

VITHAL MANDIR AUNDH – ( All India stone Architectural Award 2013)