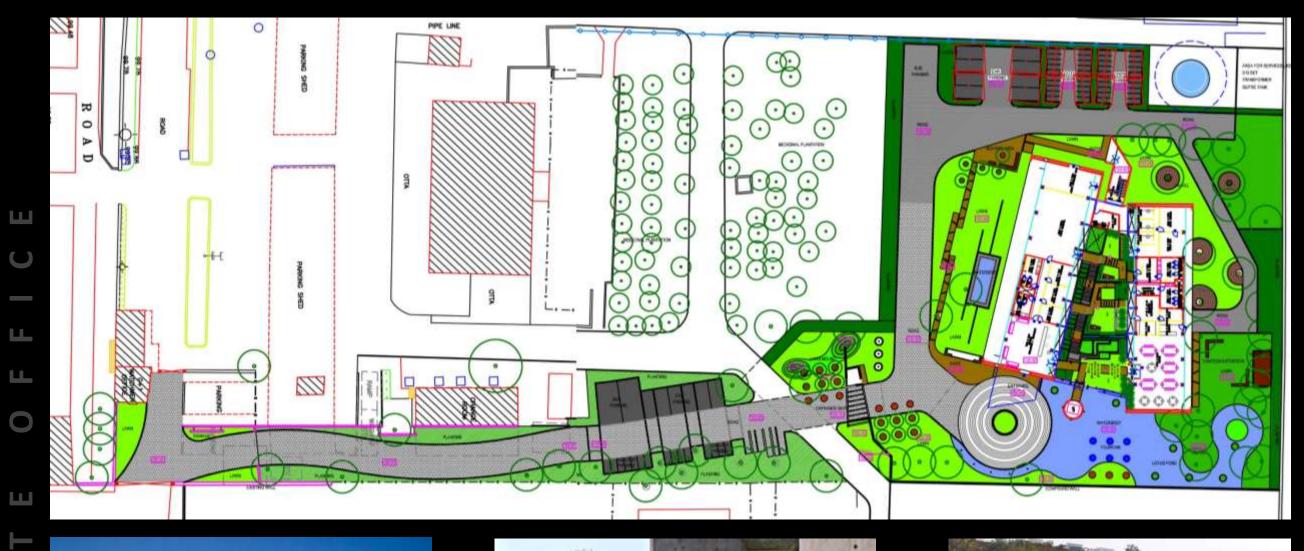

| PR                     | OJECT NAME                                 | CLIENT                     | ARCHITECT            | PROJECT AREA |  |
|------------------------|--------------------------------------------|----------------------------|----------------------|--------------|--|
| REISDENTIAL            |                                            |                            |                      |              |  |
| 1                      | The Royal Village- Vapi                    | Kakaria Housing            | Ar. Manish Doshi     | 42 acre      |  |
| 2                      | Godrej – Manjari - Pune                    | Godrej Properties Ltd.     | Studiopod - KAPL     | 10 acre      |  |
| 3                      | Parksyde Homes - Nashik                    | Jaykumar Construction Ltd. | Ar. Umesh Bagul      | 17 acre      |  |
| 4                      | Gera 's POJ                                | GERA Developers            | Gera -In house       | 15 acre      |  |
| 5.                     | Treeland - Nashik.                         | ABH Developers             | Ar. Umesh Bagul      | 16 acre      |  |
| CORPORATE              |                                            |                            |                      |              |  |
| 1                      | Capgemini India –Hinjewadi                 | Capgemini                  | DSP                  | 35 acre      |  |
| 2                      | Capgemini India -Airoli                    | Capgemini                  | DSP                  | 31 acre      |  |
| 3                      | Embassy Tech Park Pune                     | Embassy                    | RSP ( Bangalore)     | 05 acre      |  |
| 4                      | Praj Industries                            | Praj                       | Group Phi Architects | 03 acre      |  |
| 5                      | Elantes Beck Corporate Office - Pimpri     | EBIL                       | Core Architecture    | 03 acre      |  |
| 6                      | Gera's Imperium Gateway                    | GERA Developers            | Gera In house        | 12 acre      |  |
| HOSPITALITY AND LAYOUT |                                            |                            |                      |              |  |
| 1.                     | Grape County -Nashik.                      | Green spaces asia          | Ar. Shabbir Unwala   | 50 acre      |  |
| 2.                     | Casuarina and Bougainville                 | Synergy Properties         | Group Phi architects | 100 acre     |  |
| 3.                     | Accor Novotel- Lavasa                      | Lavasa                     | Stephen O Dell       | 09 acre      |  |
| 4.                     | Krishna Institute of medical science       | KIMSDU                     | Genesis              | 60 acre      |  |
| 5.                     | Memorials – at NDA                         | PMC                        | SAMA                 | 04 acre      |  |
| 6.                     | Memorial for Late.Shri.VilasraoJI Deshmukh | MSSSK Latur                | SAMA                 | 04 acre      |  |
| 7.                     | International Exhibition Centre at PCNTDA  | Landmark Design Group      | Usha Rangarajan      | 40 acre      |  |