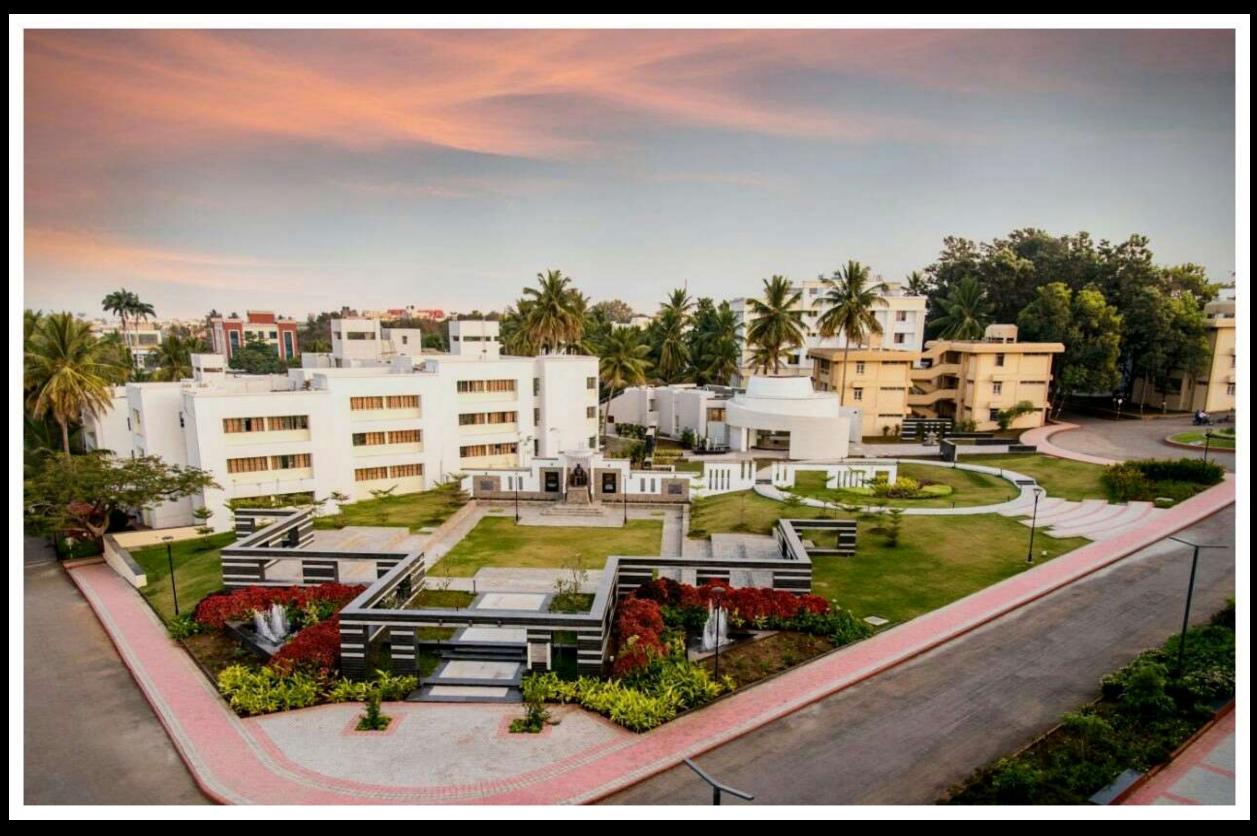

| PR                     | OJECT NAME                                 | CLIENT                     | ARCHITECT            | PROJECT AREA |  |
|------------------------|--------------------------------------------|----------------------------|----------------------|--------------|--|
| REISDENTIAL            |                                            |                            |                      |              |  |
| 1                      | The Royal Village- Vapi                    | Kakaria Housing            | Ar. Manish Doshi     | 42 acre      |  |
| 2                      | Godrej – Manjari - Pune                    | Godrej Properties Ltd.     | Studiopod - KAPL     | 10 acre      |  |
| 3                      | Parksyde Homes - Nashik                    | Jaykumar Construction Ltd. | Ar. Umesh Bagul      | 17 acre      |  |
| 4                      | Gera 's POJ                                | GERA Developers            | Gera -In house       | 15 acre      |  |
| 5.                     | Treeland - Nashik.                         | ABH Developers             | Ar. Umesh Bagul      | 16 acre      |  |
| CORPORATE              |                                            |                            |                      |              |  |
| 1                      | Capgemini India –Hinjewadi                 | Capgemini                  | DSP                  | 35 acre      |  |
| 2                      | Capgemini India -Airoli                    | Capgemini                  | DSP                  | 31 acre      |  |
| 3                      | Embassy Tech Park Pune                     | Embassy                    | RSP ( Bangalore)     | 05 acre      |  |
| 4                      | Praj Industries                            | Praj                       | Group Phi Architects | 03 acre      |  |
| 5                      | Elantes Beck Corporate Office - Pimpri     | EBIL                       | Core Architecture    | 03 acre      |  |
| 6                      | Gera's Imperium Gateway                    | GERA Developers            | Gera In house        | 12 acre      |  |
| HOSPITALITY AND LAYOUT |                                            |                            |                      |              |  |
| 1.                     | Grape County -Nashik.                      | Green spaces asia          | Ar. Shabbir Unwala   | 50 acre      |  |
| 2.                     | Casuarina and Bougainville                 | Synergy Properties         | Group Phi architects | 100 acre     |  |
| 3.                     | Accor Novotel- Lavasa                      | Lavasa                     | Stephen O Dell       | 09 acre      |  |
| 4.                     | Krishna Institute of medical science       | KIMSDU                     | Genesis              | 60 acre      |  |
| 5.                     | Memorials – at NDA                         | PMC                        | SAMA                 | 04 acre      |  |
| 6.                     | Memorial for Late.Shri.VilasraoJI Deshmukh | MSSSK Latur                | SAMA                 | 04 acre      |  |
| 7.                     | International Exhibition Centre at PCNTDA  | Landmark Design Group      | Usha Rangarajan      | 40 acre      |  |