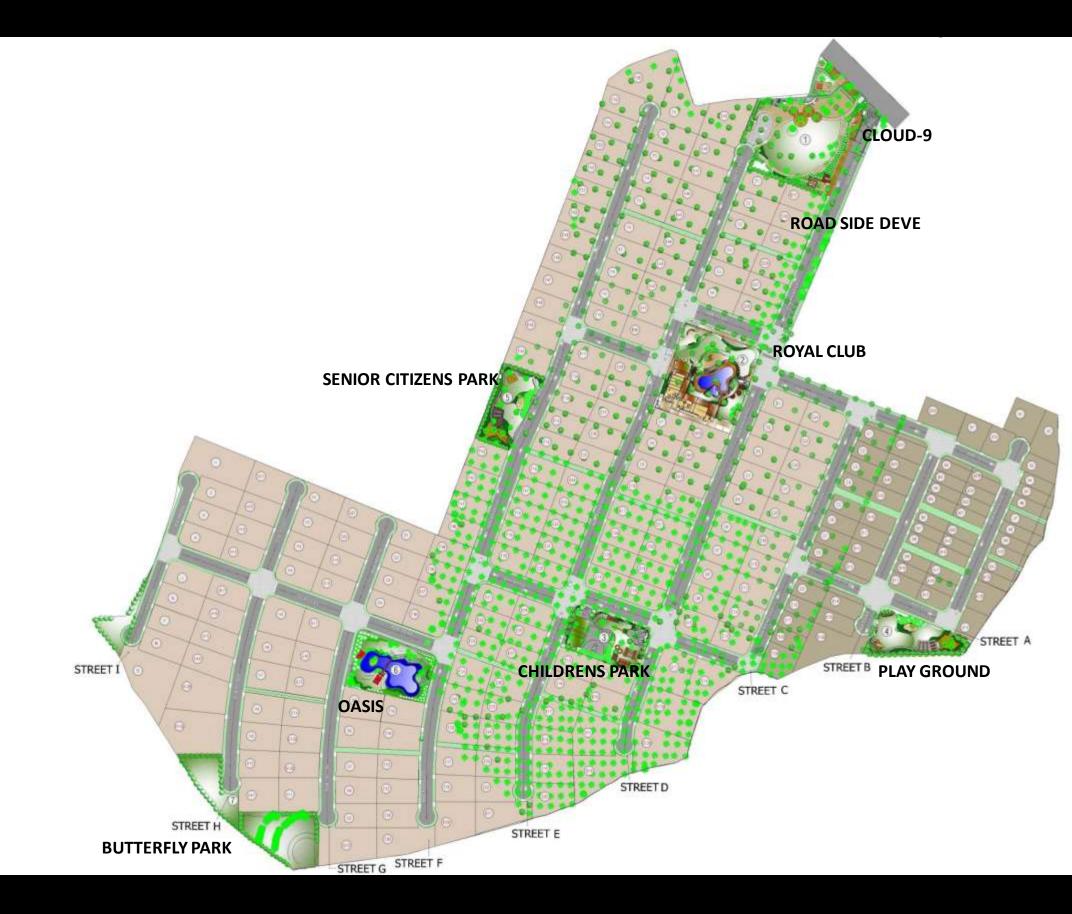

| PR                     | OJECT NAME                                 | CLIENT                     | ARCHITECT            | PROJECT AREA |  |
|------------------------|--------------------------------------------|----------------------------|----------------------|--------------|--|
| REISDENTIAL            |                                            |                            |                      |              |  |
| 1                      | The Royal Village- Vapi                    | Kakaria Housing            | Ar. Manish Doshi     | 42 acre      |  |
| 2                      | Godrej – Manjari - Pune                    | Godrej Properties Ltd.     | Studiopod - KAPL     | 10 acre      |  |
| 3                      | Parksyde Homes - Nashik                    | Jaykumar Construction Ltd. | Ar. Umesh Bagul      | 17 acre      |  |
| 4                      | Gera 's POJ                                | GERA Developers            | Gera -In house       | 15 acre      |  |
| 5.                     | Treeland - Nashik.                         | ABH Developers             | Ar. Umesh Bagul      | 16 acre      |  |
| CORPORATE              |                                            |                            |                      |              |  |
| 1                      | Capgemini India –Hinjewadi                 | Capgemini                  | DSP                  | 35 acre      |  |
| 2                      | Capgemini India -Airoli                    | Capgemini                  | DSP                  | 31 acre      |  |
| 3                      | Embassy Tech Park Pune                     | Embassy                    | RSP ( Bangalore)     | 05 acre      |  |
| 4                      | Praj Industries                            | Praj                       | Group Phi Architects | 03 acre      |  |
| 5                      | Elantes Beck Corporate Office - Pimpri     | EBIL                       | Core Architecture    | 03 acre      |  |
| 6                      | Gera's Imperium Gateway                    | GERA Developers            | Gera In house        | 12 acre      |  |
| HOSPITALITY AND LAYOUT |                                            |                            |                      |              |  |
| 1.                     | Grape County -Nashik.                      | Green spaces asia          | Ar. Shabbir Unwala   | 50 acre      |  |
| 2.                     | Casuarina and Bougainville                 | Synergy Properties         | Group Phi architects | 100 acre     |  |
| 3.                     | Accor Novotel- Lavasa                      | Lavasa                     | Stephen O Dell       | 09 acre      |  |
| 4.                     | Krishna Institute of medical science       | KIMSDU                     | Genesis              | 60 acre      |  |
| 5.                     | Memorials – at NDA                         | PMC                        | SAMA                 | 04 acre      |  |
| 6.                     | Memorial for Late.Shri.VilasraoJI Deshmukh | MSSSK Latur                | SAMA                 | 04 acre      |  |
| 7.                     | International Exhibition Centre at PCNTDA  | Landmark Design Group      | Usha Rangarajan      | 40 acre      |  |