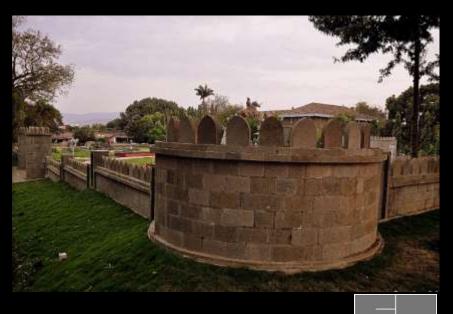

## CAP LANDS UNGALOW-TERRAC

EXISTING KALAS - OVERGROWN WITH VEGETATION

FINAL KALAS - PAINTED IN SIMPLE WHITE COLOUR

VITHAL MANDIR AUNDH – ( All India stone Architectural Award 2013)